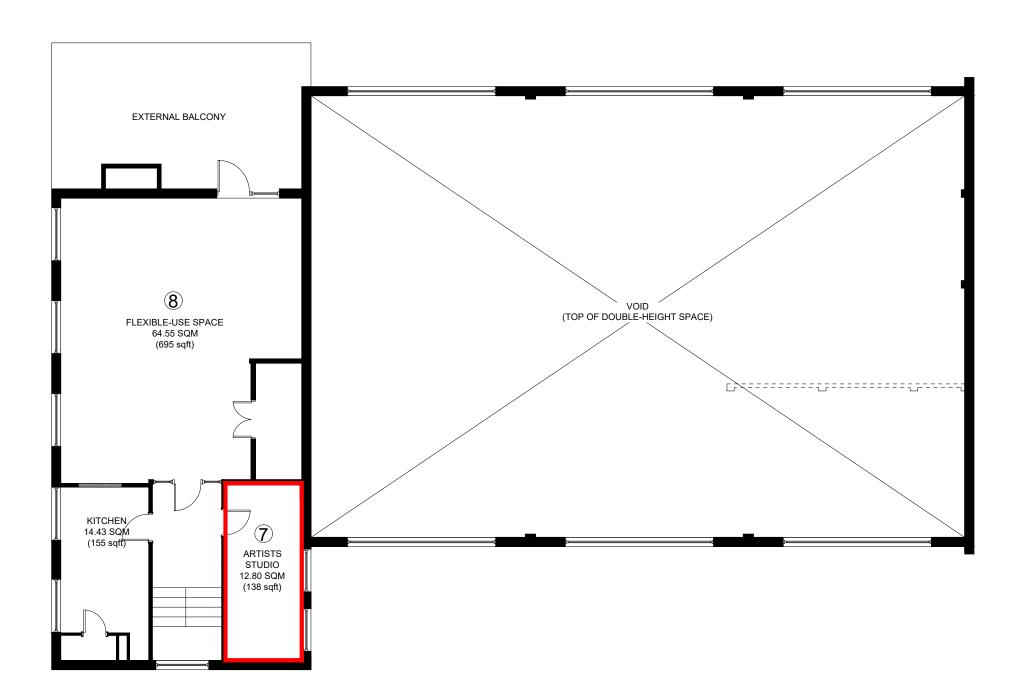

| EDRAL GROUP                               | DRAWING TITLE<br>FIRST FLOOR<br>LEASE PLAN - UNIT 7 |               |                         |       |          |
|-------------------------------------------|-----------------------------------------------------|---------------|-------------------------|-------|----------|
| ा<br>ILL AMBULANCE STATION,<br>HING ROAD, | DRAWN<br>BS                                         | CHECKED<br>BS | SCALE@A1<br>1:50        | SCALE | -        |
| ILL-ON-SEA,<br>3LG                        | STATUS<br>LEASE P                                   | LAN           | DRAWING NO<br>52105-L-2 |       | REV<br>A |